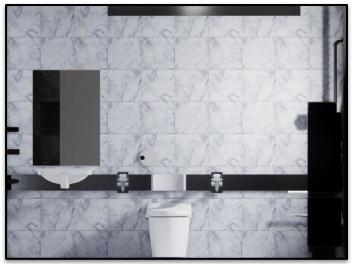

RAPID LINEAR DRAIN

DARK WOOD ACCENTS (SHELVES AND STORAGE)

LARGE FORMAT WHITE TILE

BLACK TILE ACCENTS (BASE TILE)

BATHROOM: COLORS AND MATERIALS

7.30. 2023: CONCEPT DESIGN

SINK WALL SINK AND TOILET WALL SHOWER WALL

BATHROOM: ELEVATIONS

DECORATIVE CONCRETE

FNCE

GAS FIRE PIT

SITE AND EXTERIOR