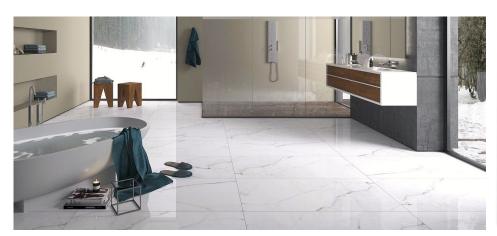

RAPID LINEAR DRAIN

DARK WOOD ACCENTS (SHELVES AND STORAGE)

LARGE FORMAT WHITE TILE

BLACK TILE ACCENTS (BASE TILE)

BATHROOM: COLORS AND MATERIALS

7.30. 2023: CONCEPT DESIGN

SINK WALL SINK AND TOILET WALL SHOWER WALL