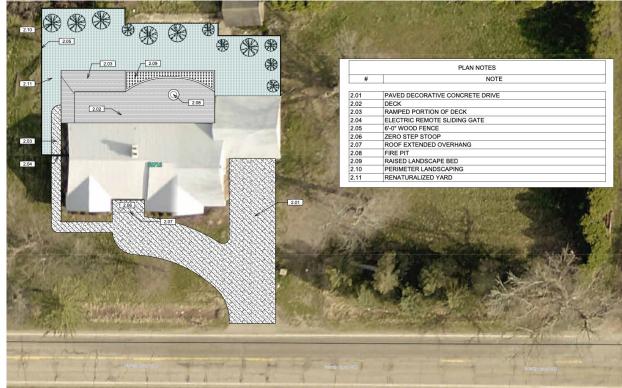

BATHROOM: ELEVATIONS

DECORATIVE CONCRETE

FNCE

GAS FIRE PIT

SITE AND EXTERIOR