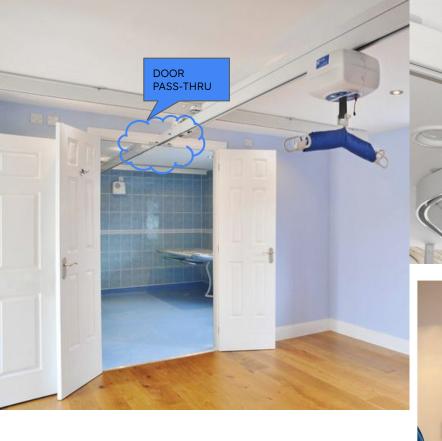

MULTI-DIRECTIONAL MOBILITY

TOUCHLESS DOOR OPENER

## Open Sesame Residential Door System

## **Touchless Convenience for Your Home**

Open Sesame Door Systems Inc. provides easy entry to independent living with just the touch of a button. When activated from anywhere in your home, the brand's automatic door openers unlatch a locked or unlocked door, keep it open for you to pass through the doorway and close it. These models install quickly and effortlessly on many types of doors, preserving its manual swing for other users who do not need assistance. Additionally, Open Sesame's automatic door openers can be operated via many different methods for user convenience.