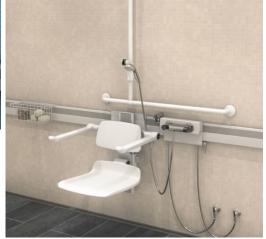

BATHROOM: ELEVATIONS

DECORATIVE CONCRETE

FNCE

GAS FIRE PIT

SITE AND EXTERIOR