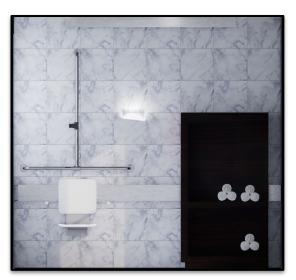

RAPID LINEAR DRAIN

DARK WOOD ACCENTS (SHELVES AND STORAGE)

LARGE FORMAT WHITE TILE

BLACK TILE ACCENTS (BASE TILE)

BATHROOM: COLORS AND MATERIALS

7.30. 2023: CONCEPT DESIGN

SINK WALL SINK AND TOILET WALL SHOWER WALL

BATHROOM: ELEVATIONS

DECORATIVE CONCRETE

FNCE

GAS FIRE PIT

SITE AND EXTERIOR