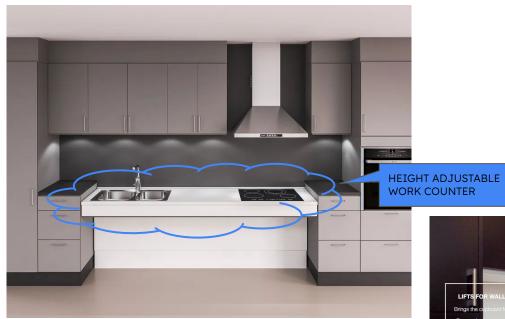

hungry architecture

7.30. 2023: CONCEPT DESIGN

TECHNOLOGIES

REMOTE HEIGHT CONTROLLED CABINETS

hungry architecture

7.30. 2023: CONCEPT DESIGN

KITCHENETTE

7.30. 2023: CONCEPT DESIGN