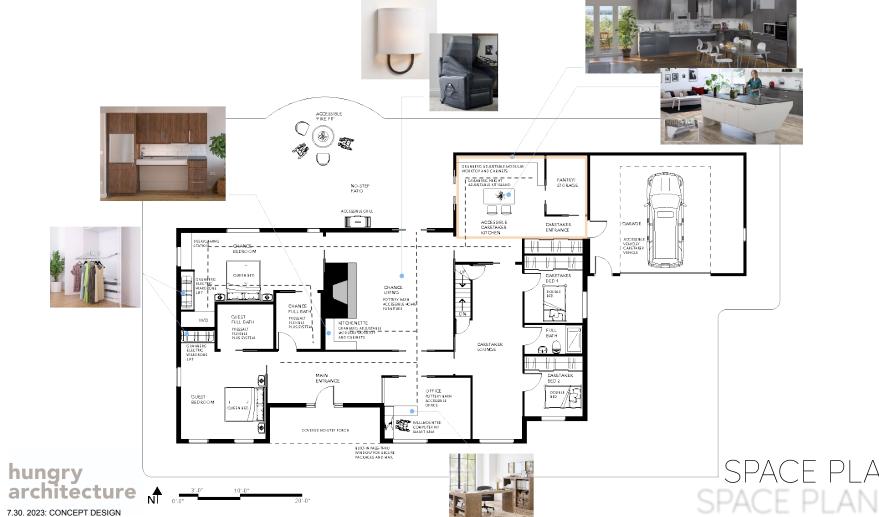

hungry architecture

7.30. 2023: CONCEPT DESIGN

TECHNOLOGIES

REMOTE HEIGHT CONTROLLED CABINETS

hungry architecture

7.30. 2023: CONCEPT DESIGN

KITCHENETTE

7.30. 2023: CONCEPT DESIGN