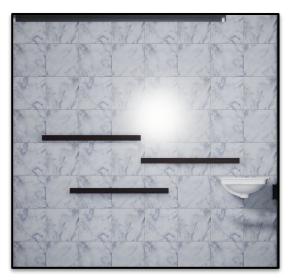

RAPID LINEAR DRAIN

DARK WOOD ACCENTS (SHELVES AND STORAGE)

LARGE FORMAT WHITE TILE

BLACK TILE ACCENTS (BASE TILE)

BATHROOM: COLORS AND MATERIALS

7.30. 2023: CONCEPT DESIGN

SINK WALL SINK AND TOILET WALL SHOWER WALL

BATHROOM: ELEVATIONS

DECORATIVE CONCRETE

FNCE

GAS FIRE PIT

SITE AND EXTERIOR