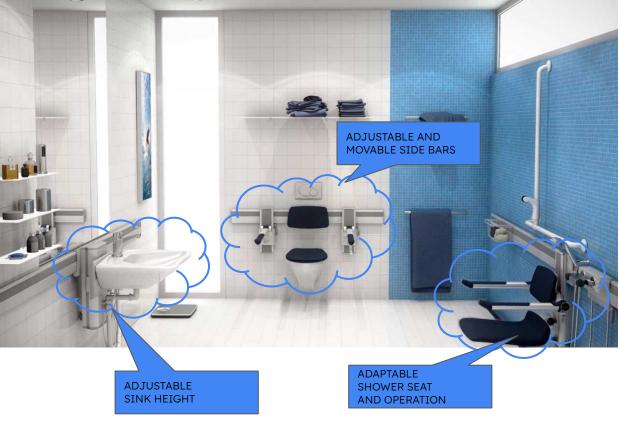

RAPID LINEAR DRAIN

DARK WOOD ACCENTS (SHELVES AND STORAGE)

LARGE FORMAT WHITE TILE

BLACK TILE ACCENTS (BASE TILE)

BATHROOM: COLORS AND MATERIALS

7.30. 2023: CONCEPT DESIGN

SINK WALL SINK AND TOILET WALL SHOWER WALL

BATHROOM: ELEVATIONS

DECORATIVE CONCRETE

FNCE

GAS FIRE PIT

SITE AND EXTERIOR